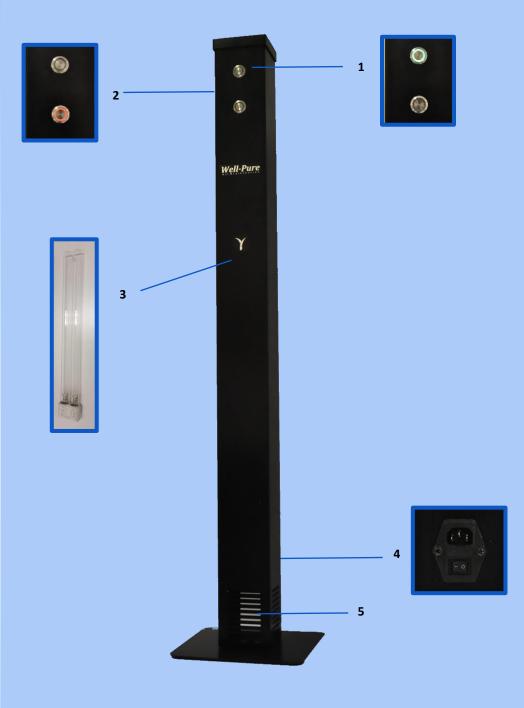

| 1 | On Button    |
|---|--------------|
| 2 | Off Button   |
| 3 | UVC Lamp     |
| 4 | Power Button |
| 5 | Air Filter   |