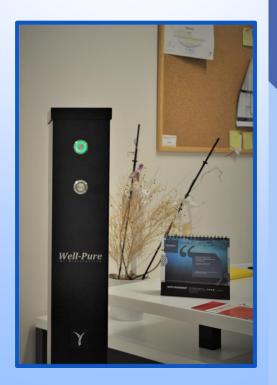

• Well-Pure operates automatically for 8 hours when the on button is pressed. It turns itself off when the set time is up. When you want it to operate in a shorter period of time, you can press the off button.

Reliable in terms of Human Health

On / Off Button

 Well-Pure is designed in a way that protects the user from direct eye contact with the UVC light.
 Because of that, you can activate the device and be present in the area that the device is working.

## How to use Well-Pure?

Take it to the indoor area you want to operate.

Plug it in and activate the power button on the back of the product.

Turn on the product by pressing the on button in front of the device.

Well-Pure will shut down automatically after the runtime has expired. If you want to turn it off in a shorter time, switch the device to off position by pressing the off button in the front of the device.