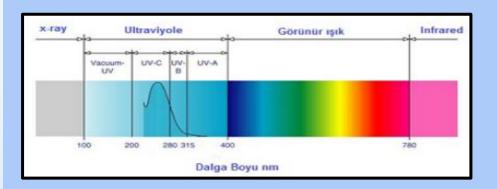

# **GENERAL FEATURES**

**UVC Technology** 

 UVC light can kill all kinds of microorganisms due to its short wavelength of 200-280 nm and its high energy.
 Well-Pure ensures the destruction of bacteria and viruses in indoor areas thanks to the UVC lamps it contains.

UV-C rays are harmful to human skin and eyes as they have a wavelength of 200-280 nm. Avoid direct contact with the UV-C lamps inside the device.

WELL-PURE Air Disinfection

YEDİC ENGINEERING and CONSULTANCY Limited Company
Technical Service Address: İvedik Organized Industrial Zone