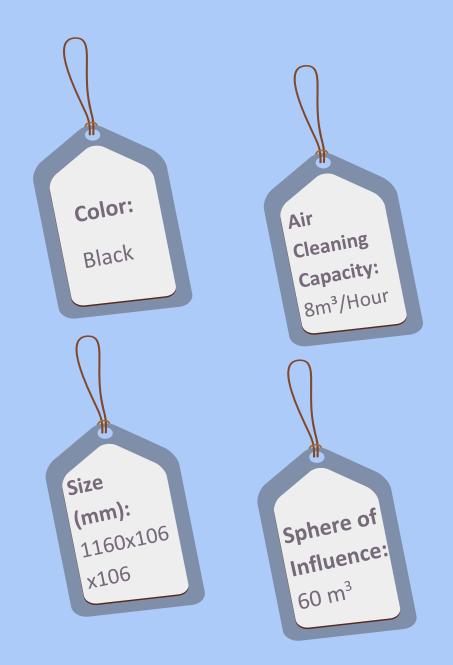

n many other institutions.

99.99% Sterilizasyon • The device has the ability to sterilize the air in closed areas 99.99%.

## How to use Well-Pure?

Take it to the indoor area you want to operate.



Plug it in and activate the power button on the back of the product.



Turn on the product by pressing the on button in front of the device.



Well-Pure will shut down automatically after the runtime has expired. If you want to turn it off in a shorter time, switch the device to off position by pressing the off button in the front of the device.



| 1 | On Button    |
|---|--------------|
| 2 | Off Button   |
| 3 | UVC Lamp     |
| 4 | Power Button |
| 5 | Air Filter   |

# **TECHNICAL FEATURES**















**Led Life** (hour): 9000



**Operating** Mode: On-Off



# Air Disinfection





### **SAFETY WARNINGS**







- Do not expose yourself to direct eye contact with UVC light by disassembling the device.
- Avoid your skin to have direct contact with UVC light.
- If the power cord and / or plug is damaged, do not plug in and use the device.
- Call technical service if it is necessary to intervene with UVC lamps.
- Avoid children coming into contact with the device without supervision.
- Do not attempt to open the top cover of the product.



UV-C rays are harmful to human skin and eyes as they have a wavelength of 200-280 nm. Avoid direct contact with the UV-C lamps inside the device.

WELL-PURE Air Disinfection

YEDİC ENGINEERING and CONSULTANCY Limited Company
Technical Service Address: İvedik Organized Industrial Zone

1462. Street No: 5 / E-Ground Floor

Yenimaha