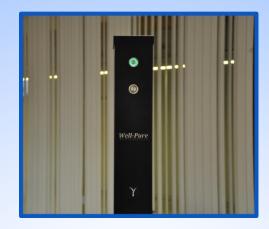

# What is Well-Pure?

Well-Pure is an air sterilization device that eliminates germs, bacteria and viruses in the air in closed areas with the help of the UVC lamp and air filter it contains. It provides 99.99% sterilization. It has an ergonomic design that is portable and easy to use which does not harm human health.

Reliable in terms of Human Health

On / Off Button

 Well-Pure is designed in a way that protects the user from direct eye contact with the UVC light.
 Because of that, you can activate the device and be present in the area that the device is working.

Ergonomic Design • The design, which is reliable in terms of human health, is convenient for you to use it in your house as well as being used in many other institutions.

99.99% Sterilizasyon • The device has the ability to sterilize the air in closed areas 99.99%.

| 1 | On Button    |
|---|--------------|
| 2 | Off Button   |
| 3 | UVC Lamp     |
| 4 | Power Button |
| 5 | Air Filter   |