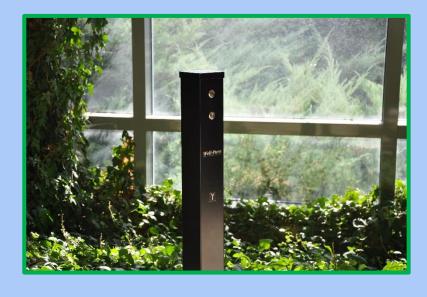

Reliable in terms of Human Health

On / Off Button

 Well-Pure is designed in a way that protects the user from direct eye contact with the UVC light.
 Because of that, you can activate the device and be present in the area that the device is working.

## How to use Well-Pure?

Take it to the indoor area you want to operate.

Plug it in and activate the power button on the back of the product.

Turn on the product by pressing the on button in front of the device.